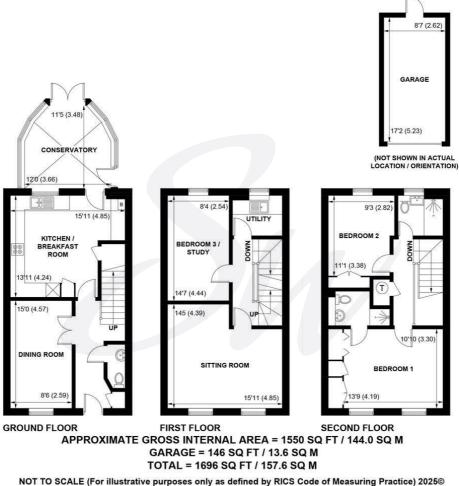

## Tenure - Freehold

Estate Charges: £295.00 pa

TO SCALE (For illustrative purposes only as defined by RICS Code of Measuring Practice) 20 Produced for Sims Williams