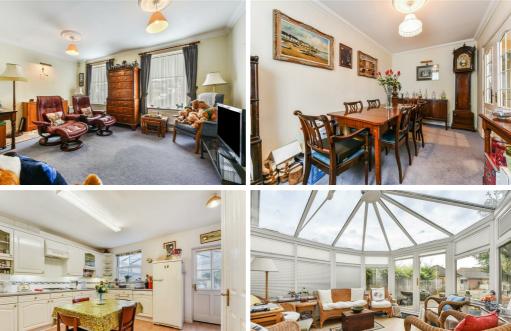

### Key Features

- End Terrace Townhouse
- Hall & Cloakroom
- Kitchen/Breakfast Room
- Conservatory
- 2 Reception Rooms
- 3/4 Bedrooms
- 2 Bath/Shower Rooms
- Westerly Facing Gardens
- Single Garage